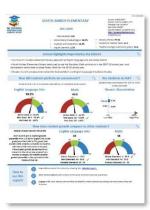

## **SCHOOL PERFORMANCE REPORTS RELEASED**

Dear Parents, Guardians and Members of the School Community,

I hope this letter finds you well. I am writing to provide you information about the 2017-18 New Jersey School Performance Reports, which were recently released and are available on the NJ School Performance Reports webpage at <u>www.njschooldata.org</u> and our district website.

#### Use, Share and Improve the New Jersey School Performance Summary Reports

The School Performance Reports reflect the New Jersey Department of Education's (NJDOE) extensive efforts to engage with parents, students and school communities, and share the information that is most valuable in providing a picture of overall school performance. We encourage you to use these reports to: