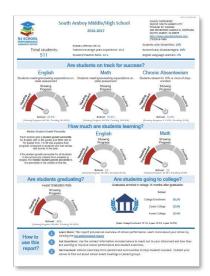

## **SCHOOL PERFORMANCE REPORTS RELEASED**

Dear Parents, Guardians and Members of the School Community,

I hope this letter finds you well. I am writing to provide you information about the 2017-18 New Jersey School Performance Reports, which were recently released and are available on the NJ School Performance Reports webpage at <u>www.njschooldata.org</u> and our district website.

#### Use, Share and Improve the New Jersey School Performance Summary Reports

The School Performance Reports reflect the New Jersey Department of Education's (NJDOE) extensive efforts to engage with parents, students and school communities, and share the information that is most valuable in providing a picture of overall school performance. We encourage you to use these reports to: