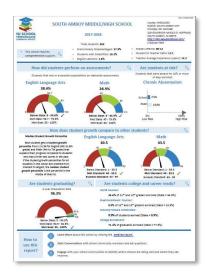

## **SCHOOL PERFORMANCE REPORTS RELEASED**

Dear Parents, Guardians and Members of the School Community,

I hope this letter finds you well. I am writing to provide you information about the 2017-18 New Jersey School Performance Reports, which were recently released and are available on the NJ School Performance Reports webpage at <u>www.njschooldata.org</u> and our district website.

#### Use, Share and Improve the New Jersey School Performance Summary Reports

The School Performance Reports reflect the New Jersey Department of Education's (NJDOE) extensive efforts to engage with parents, students and school communities, and share the information that is most valuable in providing a picture of overall school performance. We encourage you to use these reports to: