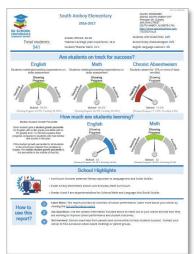

## **SCHOOL PERFORMANCE REPORTS RELEASED**

Dear Parents, Guardians and Members of the School Community,

I hope this letter finds you well. I am writing to provide you information about the 2017-18 New Jersey School Performance Reports, which were recently released and are available on the NJ School Performance Reports webpage at <u>www.njschooldata.org</u> and our district website.

#### Use, Share and Improve the New Jersey School Performance Summary Reports

The School Performance Reports reflect the New Jersey Department of Education's (NJDOE) extensive efforts to engage with parents, students and school communities, and share the information that is most valuable in providing a picture of overall school performance. We encourage you to use these reports to: