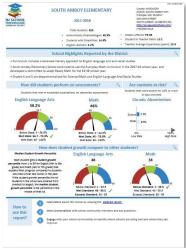

## **SCHOOL PERFORMANCE REPORTS RELEASED**

Dear Parents, Guardians and Members of the School Community,

I hope this letter finds you well. I am writing to provide you information about the 2017-18 New Jersey School Performance Reports, which were recently released and are available on the NJ School Performance Reports webpage at <u>www.njschooldata.org</u> and our district website.

#### Use, Share and Improve the New Jersey School Performance Summary Reports

The School Performance Reports reflect the New Jersey Department of Education's (NJDOE) extensive efforts to engage with parents, students and school communities, and share the information that is most valuable in providing a picture of overall school performance. We encourage you to use these reports to: